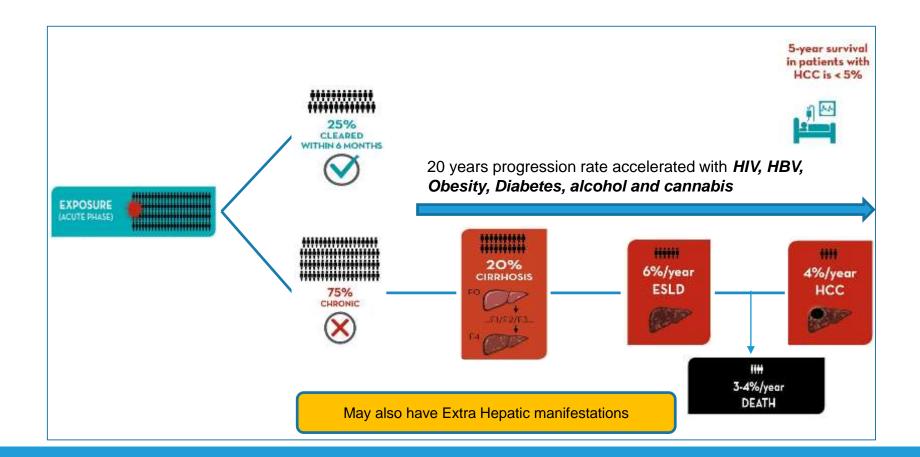

# When a patient is recently infected with hepatitis C virus

- >> Acute infection (within 6 months of initial infection)
  - Most patients are asymptomatic
  - Only 10% have symptomatic illness.
- Symptoms of acute infection usually appears within 4 to 12 weeks of initial infection and may persists for 2 to 12 weeks.

# Why should you be concerned about hepatitis C?

- >> Hepatitis C causes serious problems in some patients
  - Fibrosis
  - Cirrhosis
  - Advanced liver disease
  - Hepatocellular carcinoma (liver cancer)

## **Fibrosis**

- >> The beginning of scarring
- Caused by infection, inflammation, or injury
- Can prevent the liver from working well
- Can lead to permanent scarring (cirrhosis)

NÉDECINS D ÄKARE I VÄ (TERS VAN D (ÄRLDEN ME LEXIR DOCTO

## Cirrhosis

- Pronounced "sir-o-sis"
- >> Means "scarring of the liver"
- >> At risk for liver failure and liver cancer
- Requires close medical follow-up

**Healthy Liver** 

Liver with Cirrhosis

## **Advanced Liver Disease**

- >> Fatigue
- Difficulty thinking clearly or concentrating
- > Yellow jaundice
- Swelling
- >> Fluid in the abdomen
- Sastrointestinal bleeding
- Poor blood clotting

ا منظمة أطباء المالي المالي OF THE WORLD منظمة أطباء المالي المالي OF THE WORLD منظمة أطباء المالي المالي OF THE WORLD منظمة أطباء المالي المالي OF THE WORLD منظمة أطباء المالي المالي OF THE WORLD منظمة أطباء المالي المالي OF THE WORLD منظمة أطباء المالي المالي OF THE WORLD منظمة أطباء المالي المالي OF THE WORLD منظمة أطباء المالي المالي OF THE WORLD منظمة أطباء المالي OF THE WORLD منظمة أطباء المالي OF THE WORLD منظمة أطباء المالي OF THE WORLD منظمة أطباء المالي OF THE WORLD منظمة أطباء المالي OF THE WORLD منظمة أطباء المالي OF THE WORLD DO FIGTOOF OF THE WORLD DO FIGTOOF OF THE WORLD DO FIGTOOF OF THE WORLD DO FIGTOOF OF THE WORLD DO FIGTOOF OF THE WORLD AND ON THE WORLD AND ON THE WORLD DO FIGTOOF OF THE WORLD DO FIGTOOF OF THE WORLD DO FIGTOOF OF THE WORLD DO FIGTOOF OF THE WORLD DO FIGTOOF OF THE WORLD DO FIGTOOF OF THE WORLD DO FIGTOOF OF THE WORLD DO FIGTOOF OF THE WORLD DO FIGTOOF OF THE WORLD DO FIGTOOF OF THE WORLD DO FIGTOOF OF THE WORLD DO FIGTOOF OF THE WORLD DO FIGTOOF OF THE WORLD DO FIGTOOF OF THE WORLD DO FIGTOOF OF THE WORLD DO FIGTOOF OF THE WORLD DO FIGTOOF OF THE WORLD DO FIGTOOF OF THE WORLD DO FIGTOOF OF THE WORLD DO FIGTOOF OF THE WORLD DO FIGTOOF OF THE WORLD DO FIGTOOF OF THE WORLD DO FIGTOOF OF THE WORLD DO FIGTOOF OF THE WORLD DO FIGTOOF OF THE WORLD DO FIGTOOF OF THE WORLD DO FIGTOOF OF THE WORLD DO FIGTOOF OF THE WORLD DO FIGTOOF OF THE WORLD DO FIGTOOF OF THE WORLD DO FIGTOOF OF THE WORLD DO FIGTOOF OF THE WORLD DO FIGTOOF OF THE WORLD DO FIGTOOF OF THE WORLD DO FIGTOOF OF THE WORLD DO FIGTOOF OF THE WORLD DO FIGTOOF OF THE WORLD DO FIGTOOF OF THE WORLD DO FIGTOOF OF THE WORLD DO FIGTOOF OF THE WORLD DO FIGTOOF OF THE WORLD DO FIGTOOF OF THE WORLD DO FIGTOOF OF THE WORLD DO FIGTOOF OF THE WORLD DO FIGTOOF OF THE WORLD DO FIGTOOF OF THE WORLD DO FIGTOOF OF THE WORLD DO FIGTOOF OF THE WORLD DO FIGTOOF OF THE WORLD DO FIGTOOF OF THE WORLD DO FIGTOOF OF THE WORLD DO FIGTOOF OF THE WORLD DO FIGTOOF OF THE WORLD DO FIGTOOF OF THE WORLD DO FIGTOOF OF THE WORLD DO FIGTOOF OF THE WORLD D

## Hepatocellular Carcinoma

- Most common type of liver cancer
- >>> Chronic hepatitis C increases the risk
- >> Treated with surgery, medications or liver transplant

MÉDECINS D KTERS VAN D VÄRLDEN ME 生组织 DOCTO

## Extra Hepatic Manifestations Associated with HCV

#### » Co-infection with HIV and Hepatitis B

- HIV-HCV co-infection causes progression of liver damage

## **Factors affecting disease progression**

- 1. Age/duration of infection
- 2. Co-infection with HIV also accelerated the progress of liver disease
  - clearance of HCV is associated with strong and persistent HCVspecific cytotoxic T-lymphocyte and CD4 lymphocyte responses
- 3. Co-infection with HBV increase the risk of liver fibrosis and HCC