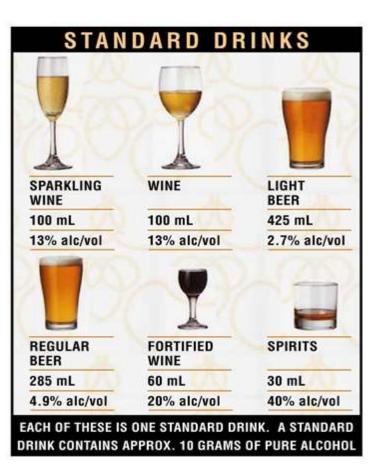

## What is Excessive alcohol intake?

- A standard drink of alcohol is defined as 10 grams of alcohol
- Excessive alcohol intake defined as >40 grams/day for Women and >60 grams/day for Men

OF THE WORLD منظمة أطباء (سلم المرادي) Lâkare i vârlden medici del mondo figtpol tou kóchou dokters van de wereld médicos do mundo médicos s सम्रह±श्चर médecins du monde सम्रह±श्चर doctors of the world المندة المراد المدر Lâkare i vârlden medici del mondo figtpol tou kóchou do édicos del mundo सम्राह्ण arzte der welt दुसिया के इतरदा médecins du monde समरह±श्चर doctors of the world المندة Kochou dokters van de wereld médicos do mundo médicos del mundo सम्राह्ण àrzte der welt दुसिया के इतरदा médecins du monde समर (Lâkare i vârlden medici del mondo fiction) tou kóchou dokters van de wereld médicos del mundo सम्राह्ण क्षेत्र