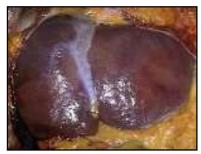

## Cirrhosis

- Pronounced "sir-o-sis"
- >> Means "scarring of the liver"
- >> At risk for liver failure and liver cancer
- Requires close medical follow-up

**Healthy Liver** 

Liver with Cirrhosis