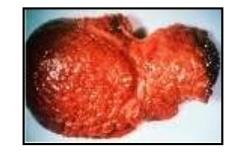

## Cirrhosis

- Pronounced "sir-o-sis"
- >> Means "scarring of the liver"
- >> At risk for liver failure and liver cancer
- Requires close medical follow-up

**Healthy Liver** 

Liver with Cirrhosis