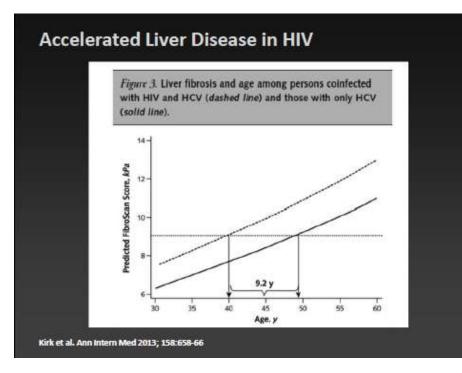

#### » Co-infection with HIV and Hepatitis B

- HIV-HCV co-infection causes progression of liver damage

## **Factors affecting disease progression**

- 1. Age/duration of infection
- 2. Co-infection with HIV also accelerated the progress of liver disease
  - clearance of HCV is associated with strong and persistent HCVspecific cytotoxic T-lymphocyte and CD4 lymphocyte responses
- 3. Co-infection with HBV increase the risk of liver fibrosis and HCC