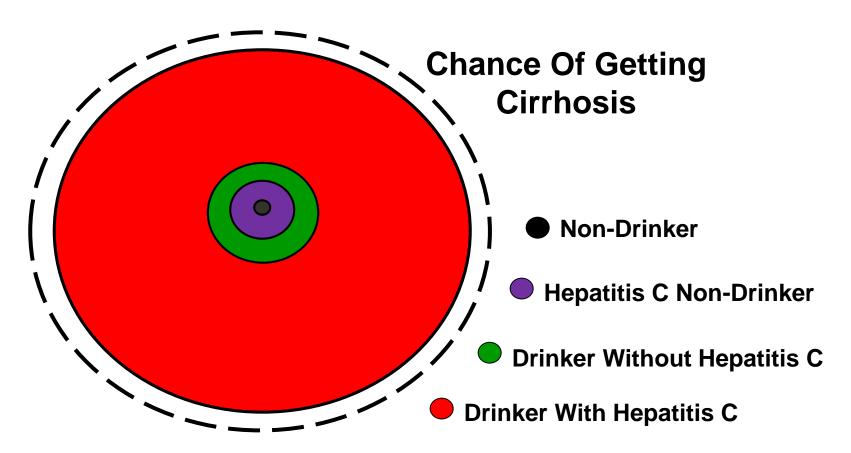

# Alcohol consumption and chance of getting cirrhosis

OF THE WORLD الملكة أطرام العلمة المراجعة الملكة المراجعة المحكمة المحكمة المحكمة المراجعة المحكمة ا المحكمة المحكمة المحكمة المحكمة المحكمة المحكمة المحكمة المحكمة المحكمة المحكمة المحكمة المحكمة المحكمة المحكمة المحكمة المحكمة المحكمة المحكمة المحكمة المحكمة المحكمة المحكمة المحكمة ال المحكمة المحكمة المحكمة المحكمة المحكمة المحكمة المحكمة المحكمة المحكمة المحكمة المحكمة المحكمة المحكمة المحكمة المحكمة المحكمة المحكمة المحكمة المحكمة المحكمة المحكمة المحكمة المحكمة المحكمة المحكمة المحكمة المحكمة المحكمة المحكمة المحكمة المحكمة المحكمة المحكمة المحكمة المحكمة المحكمة المحكمة المح محكمة المحكمة ال محكمة المحكمة ا

#### » Alcohol consumption

- Alcohol significantly speeds up the rate of fibrosis